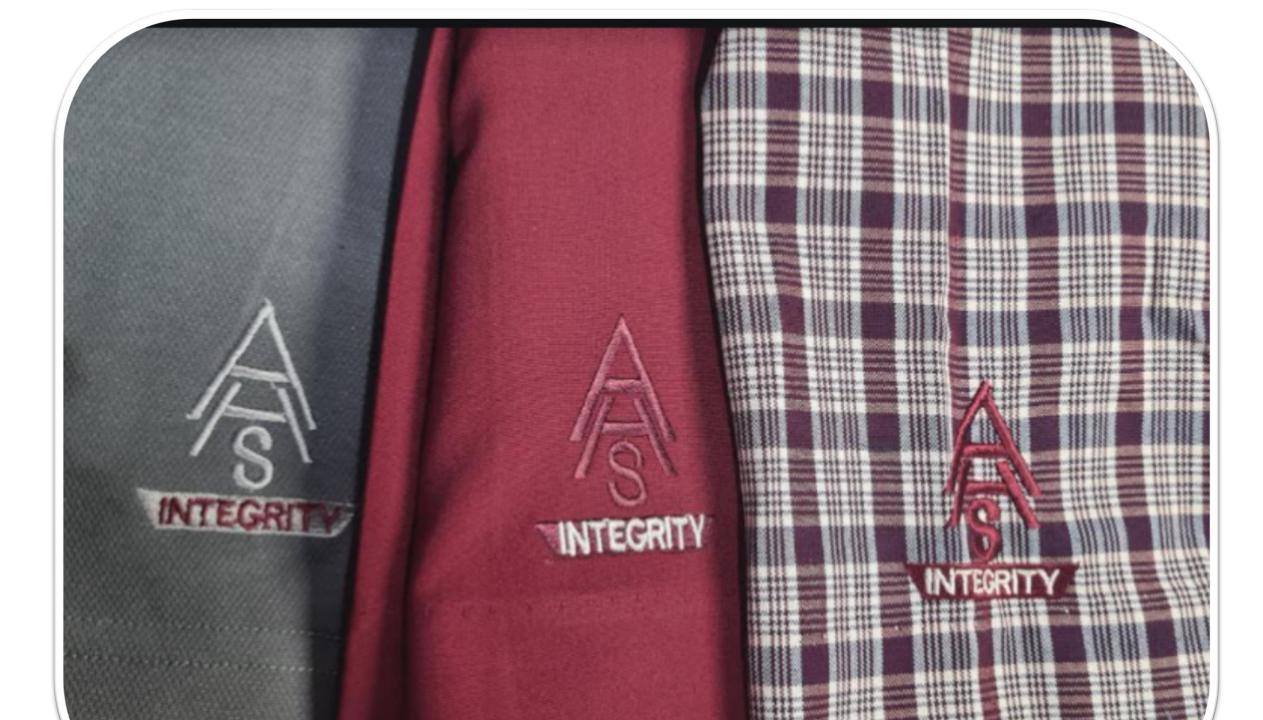

#### **Bottoms**

- LOGO WITHOUT SUNBEAMS, NO School Name
- On BLACK items, stitched in black or dark grey with INTEGRITY in white

- Junior polos unisex, maroon with grey & white
- Senior polos unisex, white with maroon and grey

#### **Embellishment Details**

Embroidery LH Chest Height 70mm