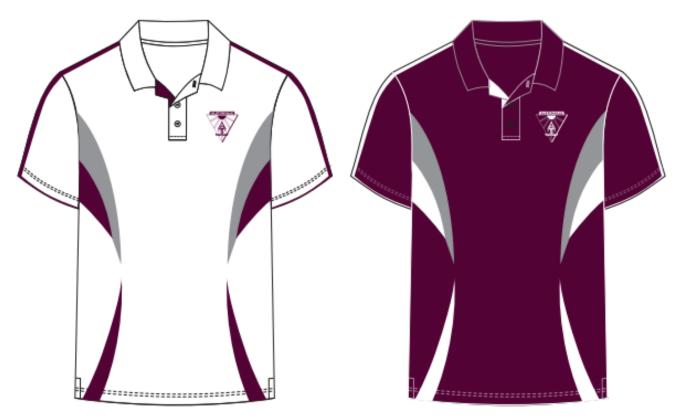

#### Senior Unisex Polo

**Junior Unisex Polo** 

#### **Embellishment Details**

Embroidery LH Chest Height 70mm

#### **Bottoms**

- LOGO WITHOUT SUNBEAMS, NO School Name
- On BLACK items, stitched in black or dark grey with INTEGRITY in white

- Junior polos unisex, maroon with grey & white
- Senior polos unisex, white with maroon and grey