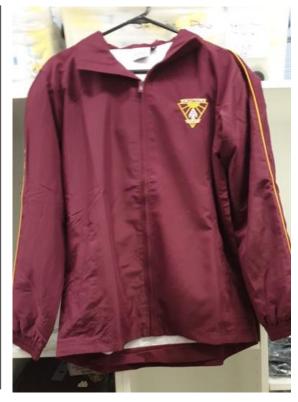

### Warm tops

- School hoodies, spray jackets, grey wool jumpers, zip front and sloppy joes may all be worn
- CHS sports and AIME hoodies are acceptable
- Other colours or big logos or any other decoration are not acceptable
- Undershirts may be white, grey or black

Current warm top options will be reduced over time (as stock is sold out) to the spray jacket and hoodie only