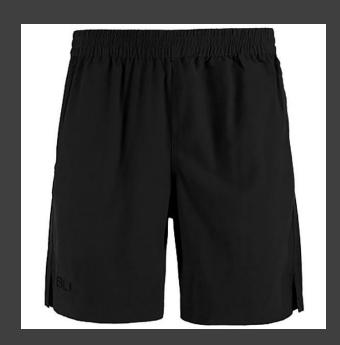

### Long & short pants

- The currently supplied grey shorts (microfibre, light and dark grey) are all acceptable
- Also acceptable are:
  - black shorts, which are mid-thigh length and loose fitting (e.g., like soccer shorts) and
  - black or dark grey trackpants.
- The **new uniform** will include
  - BLACK microfiber sports shorts (unisex, midthigh length)
  - BLACK tracksuit pants (Unisex easy fit)