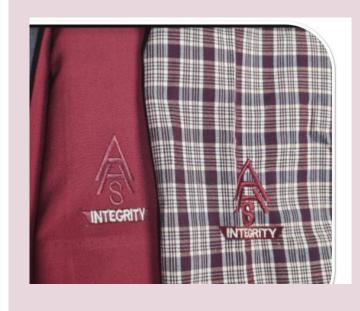

### Logos - future

#### **Tops**

LOGO WITH SUNBEAMS
On the white backgrounded tops –maroon main colour, white trim
On the maroon backgrounded tops – white main colour, maroon trim

#### **Bottoms**

- LOGO WITHOUT SUNBEAMS, NO School Name
- On BLACK items, stitched in black or dark grey with INTEGRITY in white

- Junior polos unisex, maroon with grey & white
- Senior polos unisex, white with maroon and grey