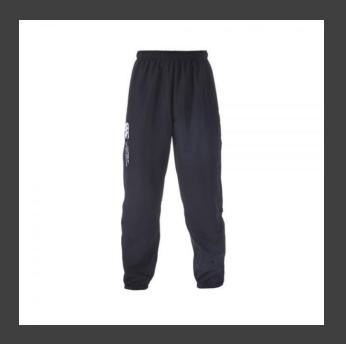

### Long & short pants

- The currently supplied grey shorts (microfibre, light and dark grey) are all acceptable
- Also acceptable are:
  - black shorts, which are mid-thigh length and loose fitting (e.g., like soccer shorts) and
  - black or dark grey trackpants.
- The **new uniform** will include
  - BLACK microfiber sports shorts (unisex, midthigh length)
  - BLACK tracksuit pants (Unisex easy fit)