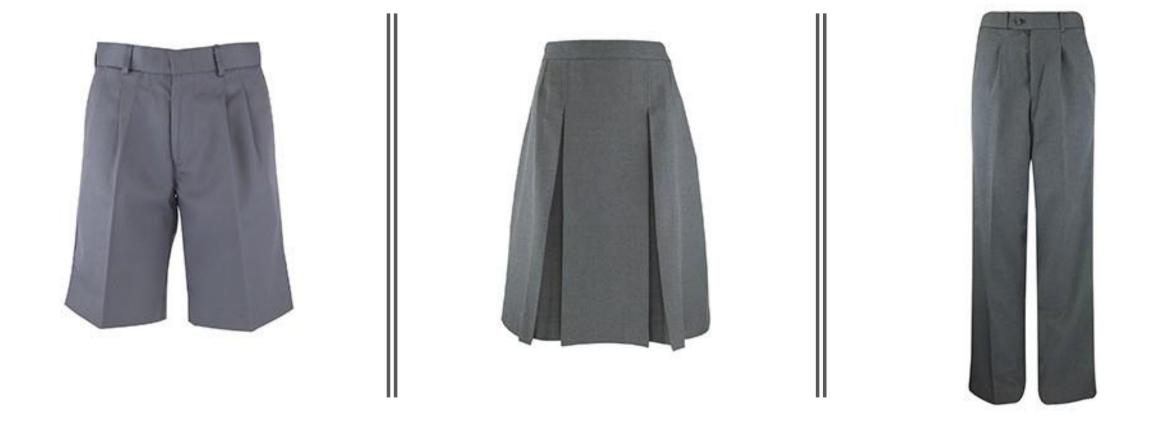

#### Skorts and Skirts

We will continue with the current skirts but with a slightly different design

- More shaped around hips
- 2-3cm longer
- Style of the current senior skirt (pleats in front not on side)
- Elasticised waistband
- Maroon for seniors
- Checks for juniors

We will also have a black skort option