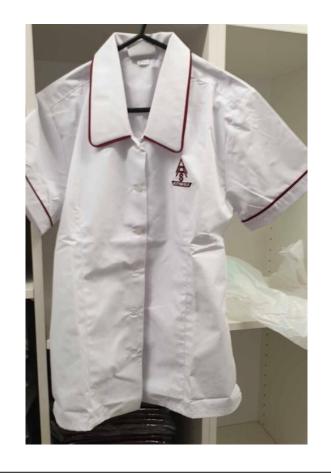

### **Everyday tops**

- Senior & Junior girls will still have current white shirts
- Seniors can still wear white shirts
  - boys AND girls may wear regular white **formal** shirts (i.e., with collar & button through, with or without a logo)

#### **Fabric Details**

Current formal white shirts will continue