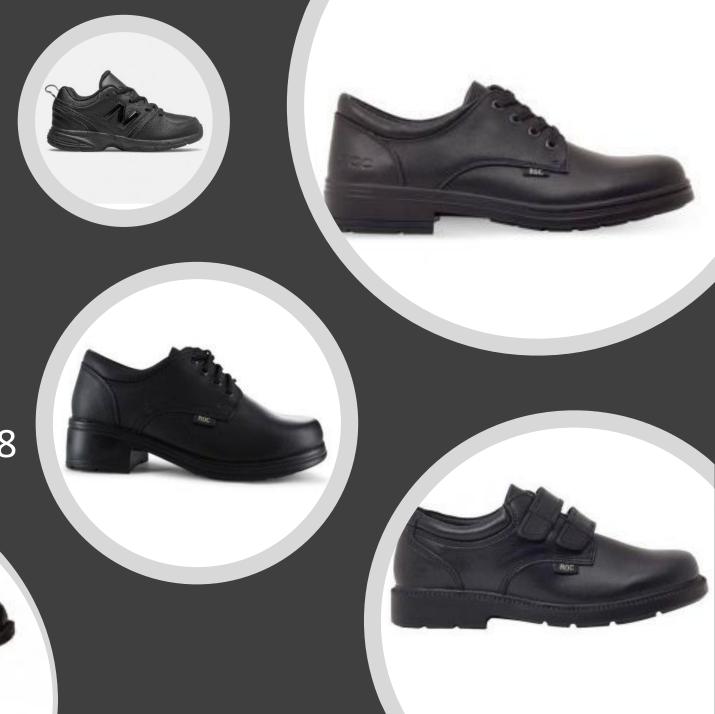

### Shoes & Socks

Closed black shoes

Black or white socks

 A broad range of shoes are available from The School Locker price range \$38-\$148

We hope this helps clear up some of the confusion

Feedback, issues, concerns may be emailed to P&C at