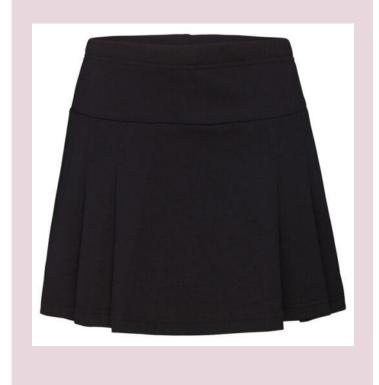

#### Skorts and Skirts

We will continue with the current skirts but with a slightly different design

- More shaped around hips
- 2-3cm longer
- Style of the current senior skirt (pleats in front not on side)
- Elasticised waistband
- Maroon for seniors
- Checks for juniors

We will also have a black skort option