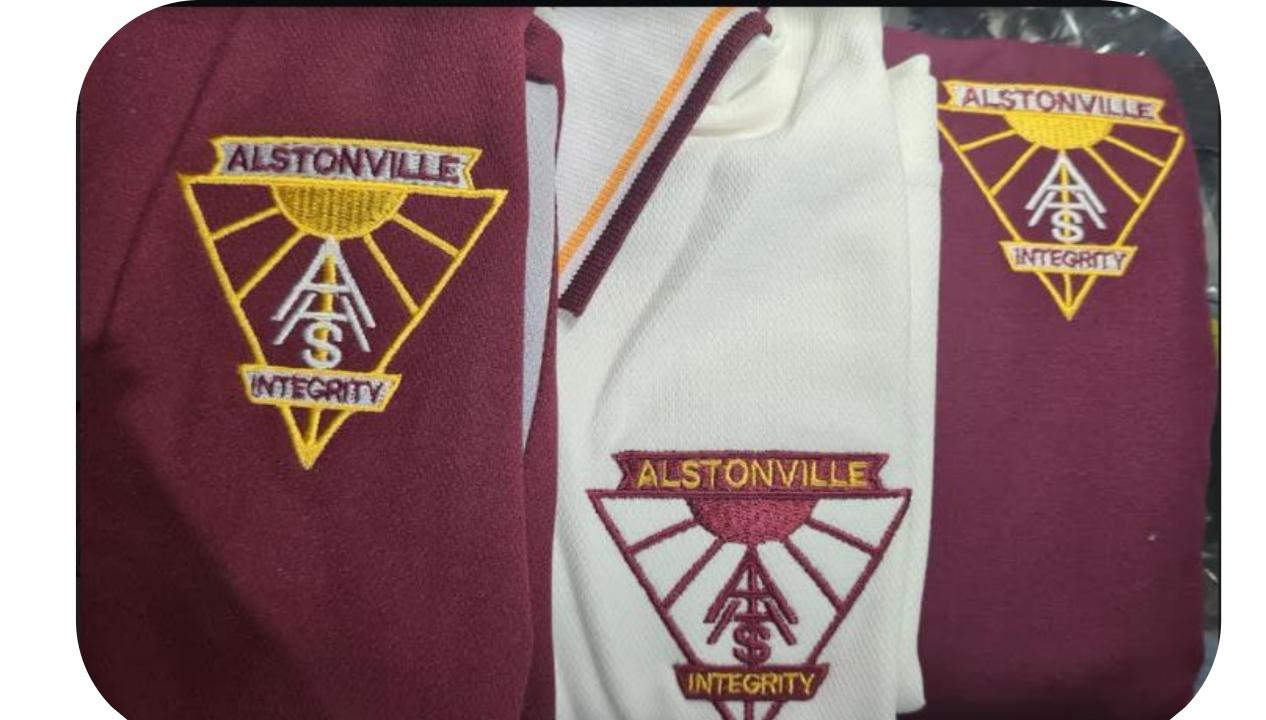

#### **Tops**

LOGO WITH SUNBEAMS
On the white backgrounded tops –maroon main colour, white trim
On the maroon backgrounded tops – white main colour, maroon trim